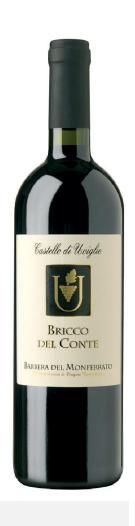

## "BRICCO DEL CONTE" BARBERA D.O.C. 2016

Superbly mouth-filling Barbera wine, rich and packed with flavor and a natural crispness from the grape's balanced acidity. Castello di Uviglie castle and winery are located in the Unesco World Heritage site of Monferrato.

| Grape Varieties | 100% Barbera                                        |
|-----------------|-----------------------------------------------------|
| Tasting Notes   | Medium bodied with nice plum and red fruit          |
|                 | notes on the palate. Backed up by cedar and         |
|                 | spice.                                              |
| Denomination    | Barbera del Monferrato DOC                          |
| of Origin       |                                                     |
| Production      | Calcarous soil with vines planted in Guyot          |
| Method          | trellising, 4500-4700 plants per hectare.           |
|                 | Fermentation temperautre 75-79° F, late             |
|                 | fermentation, steel or concrete, bottled in spring. |
| ABV             | 14.0%                                               |
| Bottle Size     | 750 ml                                              |